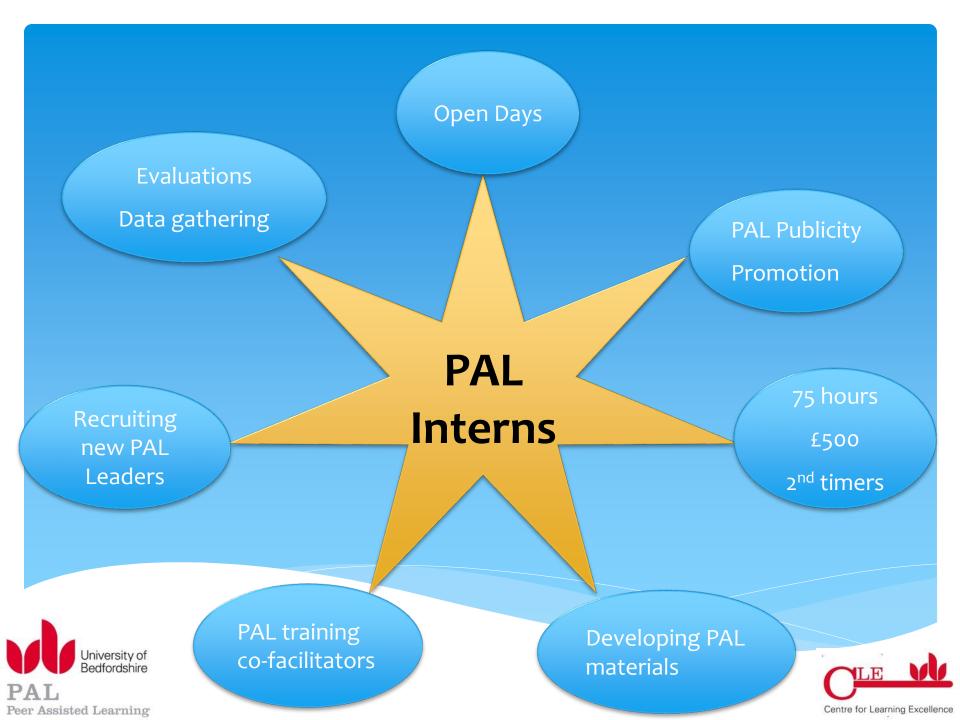

#### PAL Leader CPD programme Term 1

1. Academic skills

2. Planning and researching for assessments

Revision and exam preparation

Staged CPD in tandem with naturally occurring events in the curriculum

**Peer Observation** 

Certificates of attendance

Next time...

Setting up PAL spaces, set the climate

Work the room!

Encouraging participation

ALLS

#### PAL Leader CPD programme Term 2

#### **PAL Leader benefits**

- University Certificate
- Comprehensive ongoing training
- •CPD programme and Bedfordshire Edge
- •CPD Certificate
- Internships and Peer Coaching opportunities
- Volunteering Certificate
- Pre-arrival Buddies
- •CV enhancement
- •HEAR
- 'soft skills' development