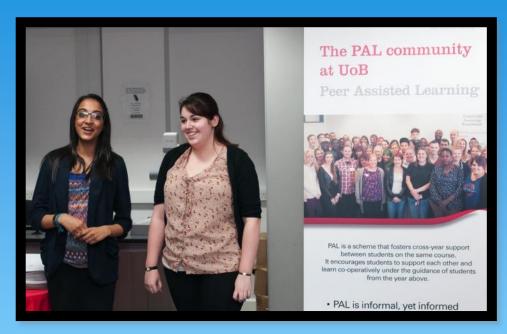

Followed by Beds SU, J0SH H@bimana, Beds SU Pres and 3 others.

Fumi BSc **Biomedical Science** 

Funmilash @FunmiLash · Feb 25

Good pal session today @palatuob group 1 students becoming more inquisitive about exams and revision. Next wk: q&a on nervous system