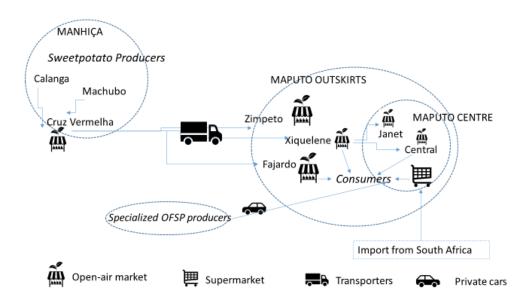

Figure 1: Overview of the organization of the sweetpotato commodity chain

Figure 2: Flowchart of the sweetpotato commodity chain in the research areas

Figure 3: Evolution of the average price of roots on peripheral and central markets in Maputo between September 2014 and August 2015 (source: data collected by CIP). 2 per. Mov. Avg. = data points calculated on averages over two periods