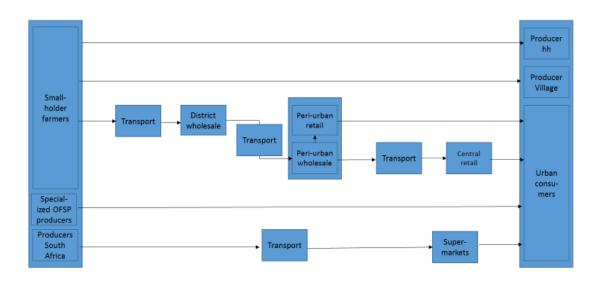

Figure 1: Overview of the organization of the sweetpotato commodity chain

Figure 2: Flowchart of the sweetpotato commodity chain in the research areas

Figure 3: Evolution of the average price of roots on peripheral and central markets in Maputo between September 2014 and August 2015 (source: data collected by CIP). 2 per. Mov. Avg. = data points calculated on averages over two periods