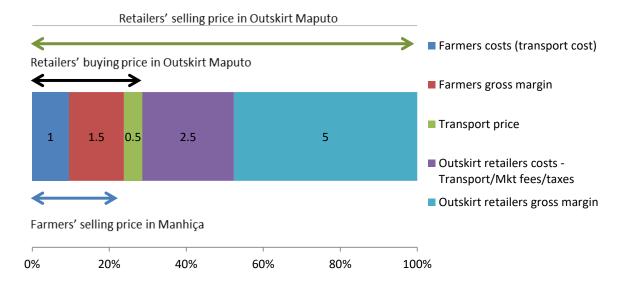

Figure 4: Comparison of OFSP and SP root retail prices between July and December 2014 in Maputo. Source: Data collected by SIMA on behalf of CIP on Maputo markets.

Figure 5: Allocation of revenues from selling sweetpotato along the chain during peak season (in MT/kg)