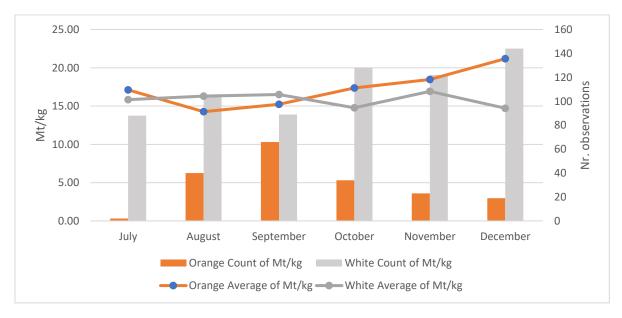

Figure 4: Comparison of OFSP and SP root retail prices between July and December 2014 in Maputo. Source: Data collected by SIMA on behalf of CIP on Maputo markets.

Figure 5: Allocation of revenues from selling sweetpotato along the chain during peak season (in MT/kg)