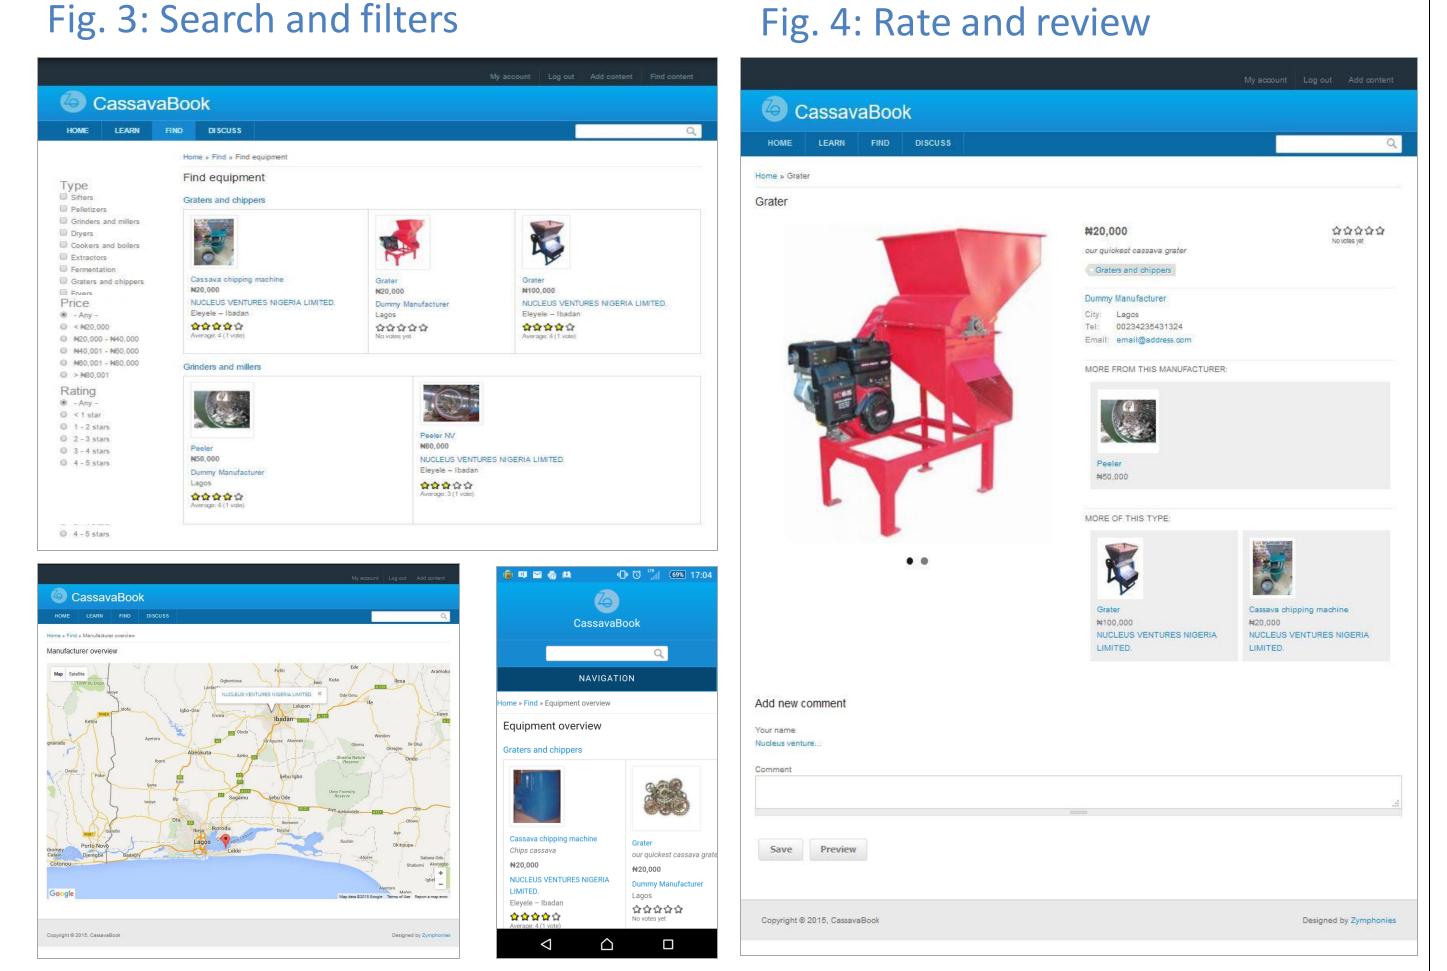

Ease of use is a primary concern – for manufacturers this means an intuitive user interface tailored to the needs of the industry (fig. 2). For buyers, product overviews, filters, mapping and categorisation facilitate the retrieval of relevant products and manufacturers (fig. 3).

User feedback is another primary concern and is realised through the ability of users to rate and comment on individual pieces of equipment or equipment manufacturers (fig. 4), and through discussions in the online forum.