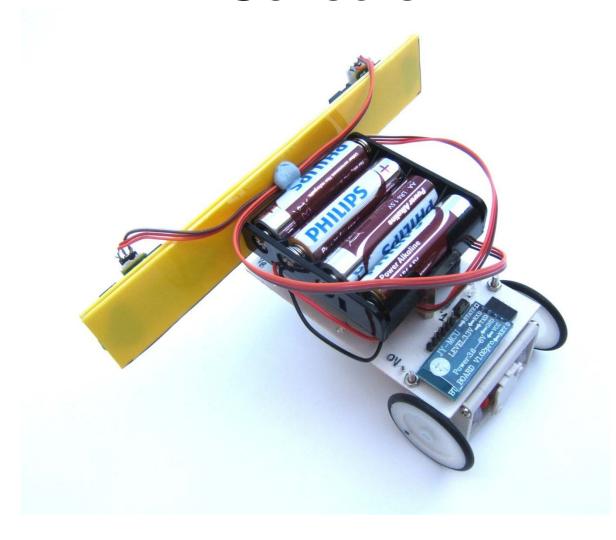

**Internal View**



### A Modular Approach was Tried



# Functional but complicated and heavy



### Infrared Controlled Helicopter



### Infrared Controlled Digger



### A Student Centred Design



# Pre-constructed Motor Chassis with Student designed and made control PCB



#### Holonomic



# Small DC motor and gearbox with RC Servo steering



### Each Wheel Unit is Independent



#### The First iMOCCA Mobile Robot



# Dual DC Motor with H-Bridge Driver and WiFi Interface



# A Later Version with WiFi Replaced with Bluetooth



# Distance Sensor Scanned by a Small RC Servo Motor



### Student Designed Control PCB



## Smaller Herd Mobile Robot with Bluetooth Link



#### Fixed Orientation Distance Sensor



#### A Follow-Me Cart



#### Dual Fixed Orientation Distance Sensors



### Something a Little Larger



#### Rear View



#### Safety Cut-off and Motor Controller



### Hand Controller



# The New Herd is Almost Ready To Go!



#### Then There Were Three



### The Next Step-Up!



# Converting a Sit-on Cart to a Stand-on Cart



### The Finished System



### Two Safety Cut-outs



### The Future?



# It Just Needs Painting University Blue