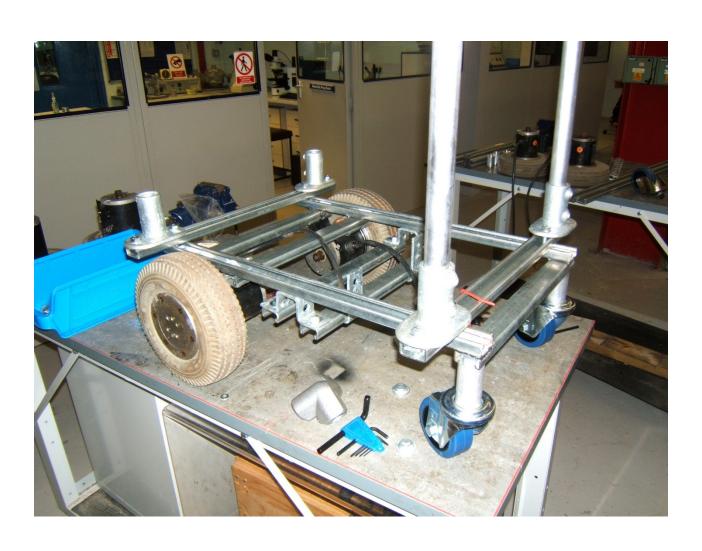

ructed Motor Chassis with Student designed and made control PCB



#### Holonomic



# Small DC motor and gearbox with RC Servo steering



### Each Wheel Unit is Independent



#### The First iMOCCA Mobile Robot



# Dual DC Motor with H-Bridge Driver and WiFi Interface



# A Later Version with WiFi Replaced with Bluetooth



# Distance Sensor Scanned by a Small RC Servo Motor



### Student Designed Control PCB



## Smaller Herd Mobile Robot with Bluetooth Link



#### Fixed Orientation Distance Sensor



#### A Follow-Me Cart



#### Dual Fixed Orientation Distance Sensors



### Something a Little Larger



#### Rear View



#### Safety Cut-off and Motor Controller



### Hand Controller



# The New Herd is Almost Ready To Go!



#### Then There Were Three



### The Next Step-Up!



# Converting a Sit-on Cart to a Stand-on Cart



### The Finished System



### Two Safety Cut-outs



### The Future?



# It Just Needs Painting University Blue