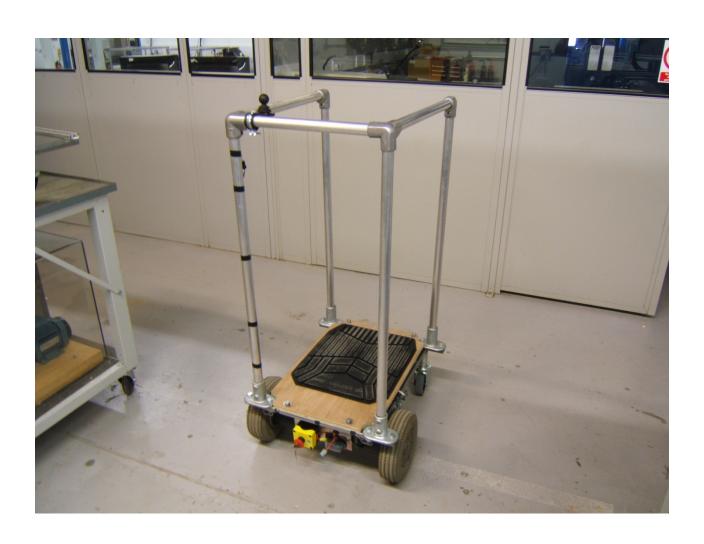

nomic



# Small DC motor and gearbox with RC Servo steering



### Each Wheel Unit is Independent



#### The First iMOCCA Mobile Robot



# Dual DC Motor with H-Bridge Driver and WiFi Interface



# A Later Version with WiFi Replaced with Bluetooth



# Distance Sensor Scanned by a Small RC Servo Motor



### Student Designed Control PCB



## Smaller Herd Mobile Robot with Bluetooth Link



#### Fixed Orientation Distance Sensor



#### A Follow-Me Cart



#### Dual Fixed Orientation Distance Sensors



### Something a Little Larger



#### Rear View



#### Safety Cut-off and Motor Controller



### Hand Controller



# The New Herd is Almost Ready To Go!



#### Then There Were Three



### The Next Step-Up!



# Converting a Sit-on Cart to a Stand-on Cart



### The Finished System



### Two Safety Cut-outs



### The Future?



# It Just Needs Painting University Blue