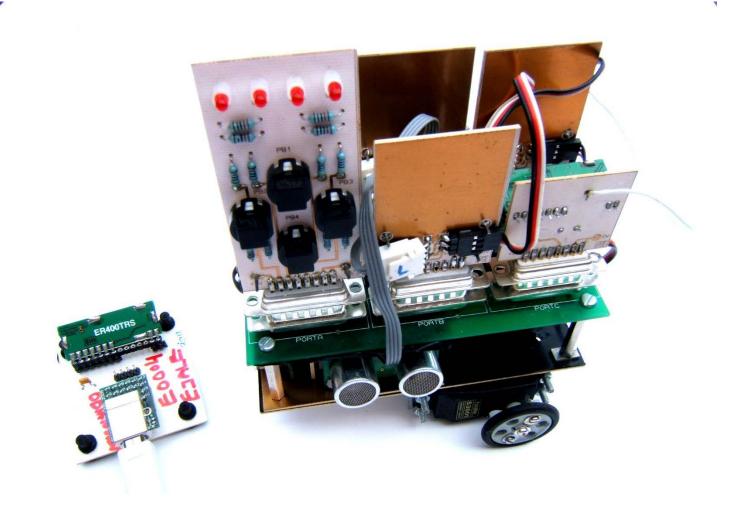

# A Later Version with WiFi Replaced with Bluetooth

### Student Designed Control PCB