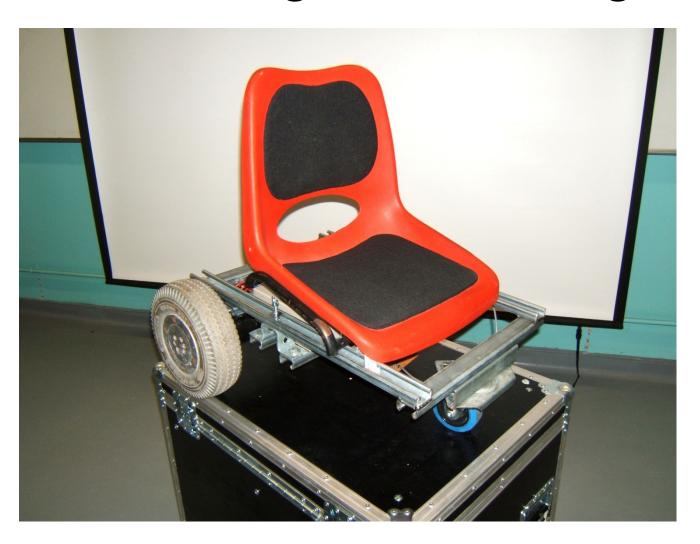

r Approach was Tried



# Functional but complicated and heavy



### Infrared Controlled Helicopter



### Infrared Controlled Digger



### A Student Centred Design



# Pre-constructed Motor Chassis with Student designed and made control PCB



#### Holonomic



# Small DC motor and gearbox with RC Servo steering



### Each Wheel Unit is Independent



#### The First iMOCCA Mobile Robot



# Dual DC Motor with H-Bridge Driver and WiFi Interface



# A Later Version with WiFi Replaced with Bluetooth



# Distance Sensor Scanned by a Small RC Servo Motor



### Student Designed Control PCB



## Smaller Herd Mobile Robot with Bluetooth Link



#### Fixed Orientation Distance Sensor



#### A Follow-Me Cart



#### Dual Fixed Orientation Distance Sensors



### Something a Little Larger



#### Rear View



#### Safety Cut-off and Motor Controller



### Hand Controller



# The New Herd is Almost Ready To Go!



#### Then There Were Three



### The Next Step-Up!



# Converting a Sit-on Cart to a Stand-on Cart



### The Finished System



### Two Safety Cut-outs



### The Future?



# It Just Needs Painting University Blue