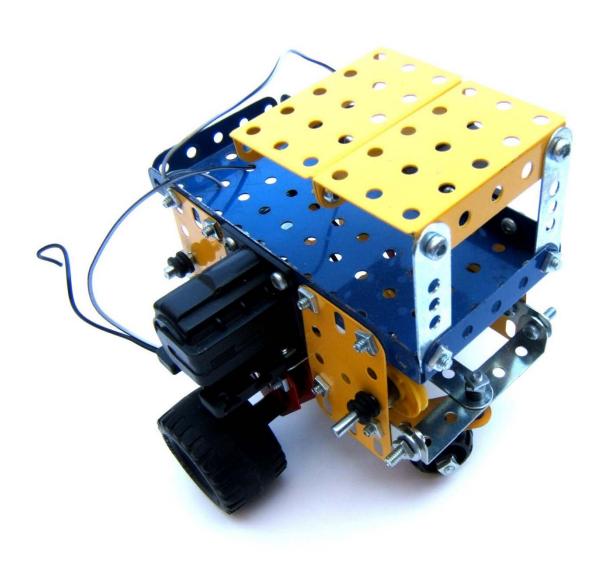

European Regional Development Fund - Investing in your Future - PN: 7-022-BE\_i-MOCCA "INTERREG IVA 2 Mers Seas Zeeën Cross-border Cooperation Programme 2007-2013"

# The Evolution of Mobile Robotics at the University of Greenwich (in pictures)

Dr R C Seals

### The Early Days



### Another Veiw



#### **Another Variant**



### **Internal View**



### A Modular Approach was Tried



# Functional but complicated and heavy



### Infrared Controlled Helicopter



### Infrared Controlled Digger



### A Student Centred Design



# Pre-constructed Motor Chassis with Student designed and made control PCB



#### Holonomic



# Small DC motor and gearbox with RC Servo steering



### Each Wheel Unit is Independent



#### The First iMOCCA Mobile Robot



# Dual DC Motor with H-Bridge Driver and WiFi Interface



# A Later Version with WiFi Replaced with Bluetooth



# Distance Sensor Scanned by a Small RC Servo Motor



### Student Designed Control PCB



## Smaller Herd Mobile Robot with Bluetooth Link



#### Fixed Orientation Distance Sensor



#### A Follow-Me Cart



#### Dual Fi