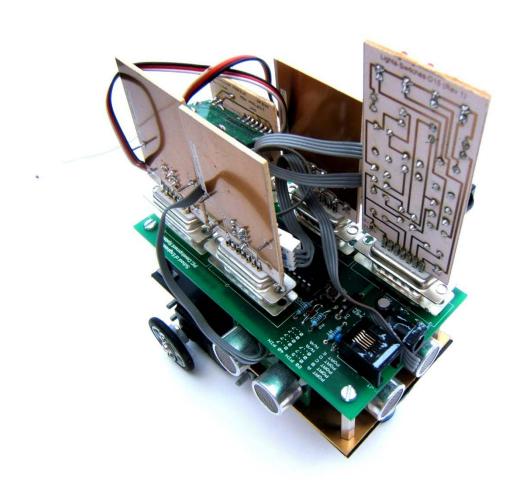

European Regional Development Fund - Investing in your Future - PN: 7-022-BE\_i-MOCCA "INTERREG IVA 2 Mers Seas Zeeën Cross-border Cooperation Programme 2007-2013"

# The Evolution of Mobile Robotics at the University of Greenwich (in pictures)

Dr R C Seals

### The Early Days



### Another Veiw



#### **Another Variant**



### **Internal View**



### A Modular Approach was Tried



# Functional but complicated and heavy



### Infrared Controlled Helicopter



### Infrared Controlled Digger



### A Student Centred Design



# Pre-constructed Motor Chassis with Student designed and made control PCB



#### Holonomic



# Small DC motor and gearbox with RC Servo steering



### Each Wheel Unit is Independent



#### The First iMOCCA Mobile Robot



# Dual DC Motor with H-Bridge Driver and WiFi Interface



# A Later Version with WiFi Replaced with Bluetooth



# Distance Sensor Scanned by a Small RC Servo Motor



### Student Designed Control PCB



## Smaller Herd Mobile Robot with Bluetooth Link



#### Fixed Orientation Distance Sensor



#### A Follow-Me Cart



#### Dual Fixed Orientation Distance Sensors



### Something a Little Larger



#### Rear View



#### Safety Cut-off and Motor Controller