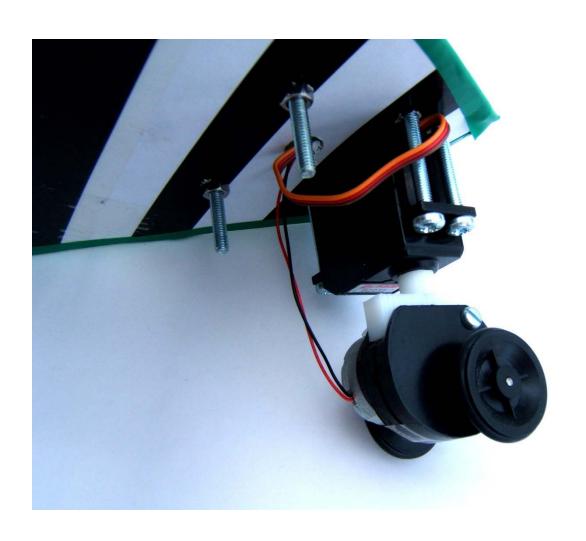

European Regional Development Fund - Investing in your Future - PN: 7-022-BE\_i-MOCCA "INTERREG IVA 2 Mers Seas Zeeën Cross-border Cooperation Programme 2007-2013"

# The Evolution of Mobile Robotics at the University of Greenwich (in pictures)

Dr R C Seals

### The Early Days



### Another Veiw



#### **Another Variant**



### **Internal View**



### A Modular Approach was Tried



# Functional but complicated and heavy



### Infrared Controlled Helicopter



### Infrared Controlled Digger



### A Student Centred Design



# Pre-constructed Motor Chassis with Student designed and made control PCB



#### Holonomic



# Small DC motor and gearbox with RC Servo steering



### Each Wheel Unit is Independent



#### The First iMOCCA Mobile Robot



# Dual DC Motor with H-Bridge Driver and WiFi Interface



# A Later Version with WiFi Replaced with Bluetooth



# Distance Sensor Scanned by a Small RC Servo Motor



### Student Designed Control PCB



## Smaller Herd Mobile Robot with Bluetooth Link



#### Fixed Orientation Distance Sensor



#### A Follow-Me Cart



#### Dual Fixed Orientation Distance Sensors



### Something a Little Larger



#### Rear View



#### Safety Cut-off and Motor Controller



### Hand Controller



# The New Herd is Almost Ready To Go!



#### Then There Were Three



### The Next Step-Up!



# Converting a Sit-on Cart to a Stand-on Cart



### The Finished System



### Two Safety Cut-outs



### The Future?



# It Just Needs Painting University Blue