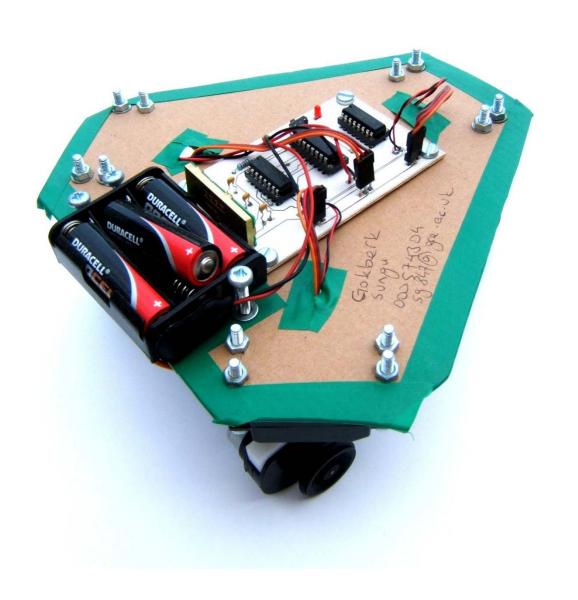

### Student Designed Control PCB

## Smaller Herd Mobile Robot with Bluetooth Link