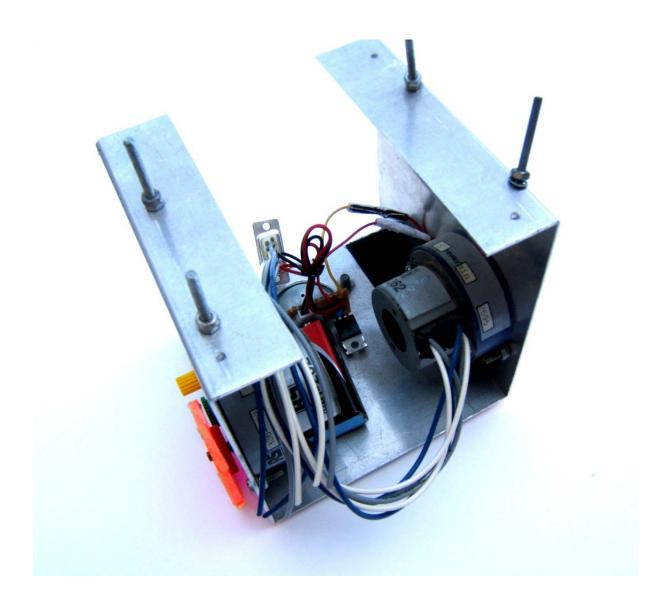

European Regional Development Fund - Investing in your Future - PN: 7-022-BE\_i-MOCCA "INTERREG IVA 2 Mers Seas Zeeën Cross-border Cooperation Programme 2007-2013"

# The Evolution of Mobile Robotics at the University of Greenwich (in pictures)

Dr R C Seals

### The Early Days



### Another Veiw



#### **Another Variant**



### **Internal View**



### A Modular Approach was Tried



# Functional but complicated and heavy



### Infrared Controlled Helicopter



### Infrared Controlled Digger



### A Student Centred Design



# Pre-constructed Motor Chassis with Student designed and made control PCB



#### Holonomic



# Small DC motor and gearbox with RC Servo steering



### Each Wheel Unit is Independent



#### The First iMOCCA Mobile Robot



# Dual DC Motor with H-Bridge Driver and WiFi Interface



# A Later Version with WiFi Replaced with Bluetooth



# Distance Sensor Scanned by a Small RC Servo Motor



### Student Designed Control PCB



## Smaller Herd Mobile Robot with Bluetooth Link



#### Fixed Orientation Distance Sensor



#### A Follow-Me Cart



#### Dual Fixed Orientation Distance Sen