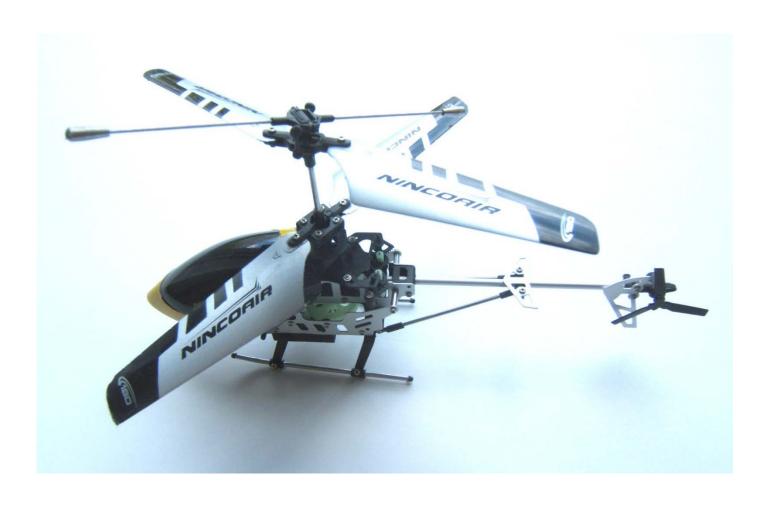

European Regional Development Fund - Investing in your Future - PN: 7-022-BE\_i-MOCCA "INTERREG IVA 2 Mers Seas Zeeën Cross-border Cooperation Programme 2007-2013"

# The Evolution of Mobile Robotics at the University of Greenwich (in pictures)

Dr R C Seals

### The Early Days



### Another Veiw



#### **Another Variant**



### **Internal View**



### A Modular Approach was Tried



# Functional but complicated and heavy



### Infrared Controlled Helicopter



### Infrared Controlled Digger



### A Student Centred Design



# Pre-constructed Motor Chassis with Student designed and made control PCB



#### Holonomic



# Small DC motor and gearbox with RC Servo steering



### Each Wheel Unit is Independent



#### The First iMOCCA Mobile Robot



# Dual DC Motor with H-Bridge Driver and WiFi Interface



# A Later Version with WiFi Replaced with Bluetooth



# Distance Sensor Scanned by a Small RC Servo Motor



### Student Designed Control PCB



## Smaller Herd Mobile Robot with Bluetooth Link



#### Fixed Orientation Distance Sensor



#### A Follow-Me Cart



#### Dual Fixed Orientation Distance Sensors



### Something a Little Larger



#### Rear View



#### Safety Cut-off and Motor Controller



### Hand Controller



# The New Herd