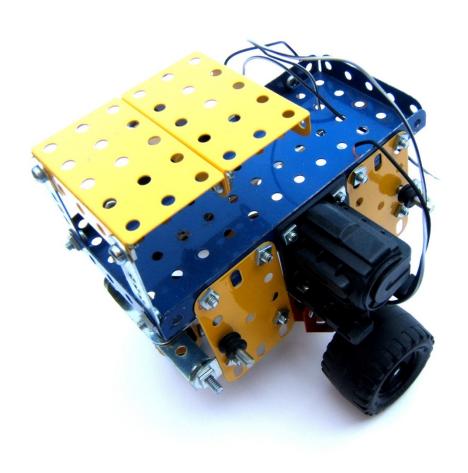

### A Student Centred Design

# Pre-constructed Motor Chassis with Student designed and made control PCB