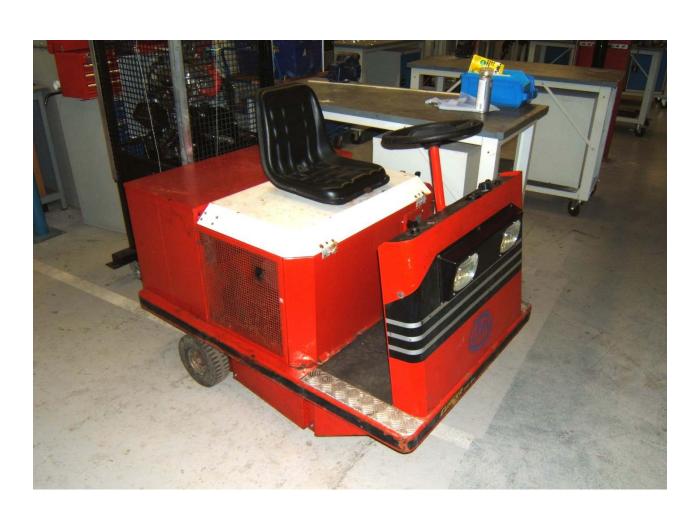

ependent



#### The First iMOCCA Mobile Robot



# Dual DC Motor with H-Bridge Driver and WiFi Interface



# A Later Version with WiFi Replaced with Bluetooth



# Distance Sensor Scanned by a Small RC Servo Motor



### Student Designed Control PCB



## Smaller Herd Mobile Robot with Bluetooth Link



#### Fixed Orientation Distance Sensor



#### A Follow-Me Cart



#### Dual Fixed Orientation Distance Sensors



### Something a Little Larger



#### Rear View



#### Safety Cut-off and Motor Controller



### Hand Controller



# The New Herd is Almost Ready To Go!



#### Then There Were Three



### The Next Step-Up!



# Converting a Sit-on Cart to a Stand-on Cart



### The Finished System



### Two Safety Cut-outs



### The Future?



# It Just Needs Painting University Blue