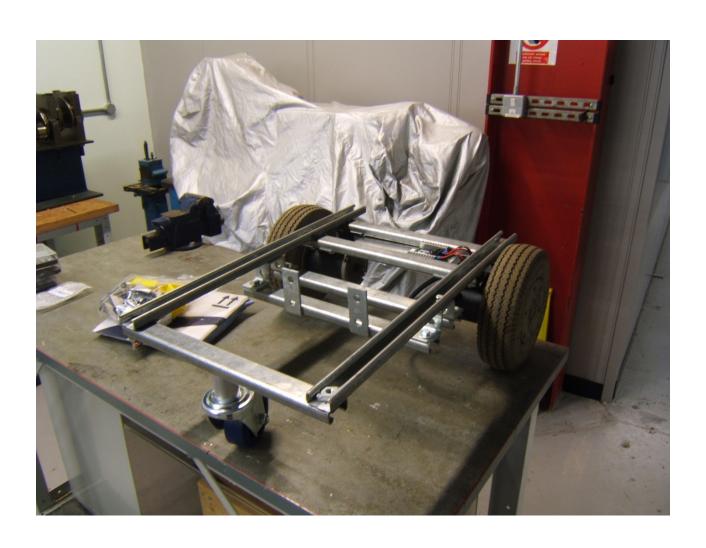

red Design



# Pre-constructed Motor Chassis with Student designed and made control PCB



#### Holonomic



# Small DC motor and gearbox with RC Servo steering



### Each Wheel Unit is Independent



#### The First iMOCCA Mobile Robot



# Dual DC Motor with H-Bridge Driver and WiFi Interface



# A Later Version with WiFi Replaced with Bluetooth



# Distance Sensor Scanned by a Small RC Servo Motor



### Student Designed Control PCB



## Smaller Herd Mobile Robot with Bluetooth Link



#### Fixed Orientation Distance Sensor



#### A Follow-Me Cart



#### Dual Fixed Orientation Distance Sensors



### Something a Little Larger



#### Rear View



#### Safety Cut-off and Motor Controller



### Hand Controller



# The New Herd is Almost Ready To Go!



#### Then There Were Three



### The Next Step-Up!



# Converting a Sit-on Cart to a Stand-on Cart



### The Finished System



### Two Safety Cut-outs



### The Future?



# It Just Needs Painting University Blue