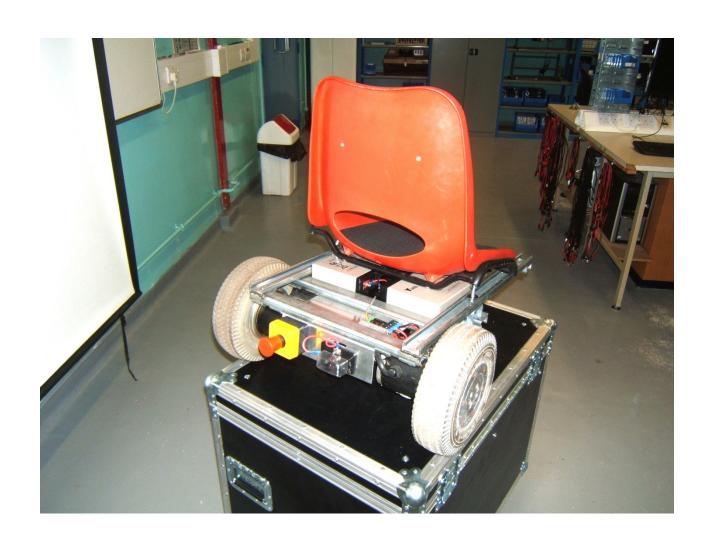

ed



# Functional but complicated and heavy



### Infrared Controlled Helicopter



### Infrared Controlled Digger



### A Student Centred Design



# Pre-constructed Motor Chassis with Student designed and made control PCB



#### Holonomic



# Small DC motor and gearbox with RC Servo steering



### Each Wheel Unit is Independent



#### The First iMOCCA Mobile Robot



# Dual DC Motor with H-Bridge Driver and WiFi Interface



# A Later Version with WiFi Replaced with Bluetooth



# Distance Sensor Scanned by a Small RC Servo Motor



### Student Designed Control PCB



## Smaller Herd Mobile Robot with Bluetooth Link



#### Fixed Orientation Distance Sensor



#### A Follow-Me Cart



#### Dual Fixed Orientation Distance Sensors



### Something a Little Larger



#### Rear View



#### Safety Cut-off and Motor Controller



### Hand Controller



# The New Herd is Almost Ready To Go!



#### Then There Were Three



### The Next Step-Up!



# Converting a Sit-on Cart to a Stand-on Cart



### The Finished System



### Two Safety Cut-outs



### The Future?



# It Just Needs Painting University Blue