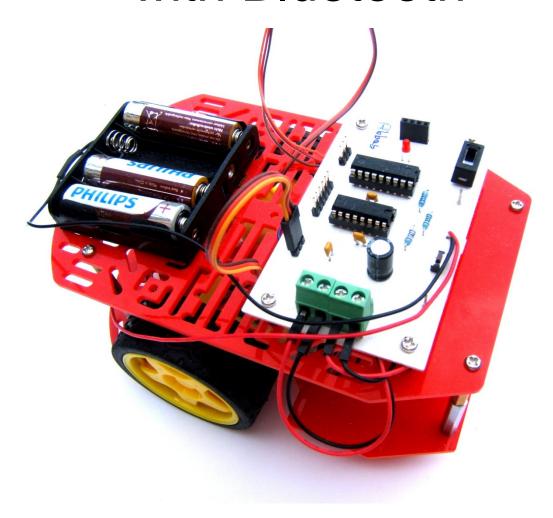

\_i-MOCCA "INTERREG IVA 2 Mers Seas Zeeën Cross-border Cooperation Programme 2007-2013"

# The Evolution of Mobile Robotics at the University of Greenwich (in pictures)

Dr R C Seals

### The Early Days



### Another Veiw



#### **Another Variant**



### **Internal View**



### A Modular Approach was Tried



# Functional but complicated and heavy



### Infrared Controlled Helicopter



### Infrared Controlled Digger



### A Student Centred Design



# Pre-constructed Motor Chassis with Student designed and made control PCB



#### Holonomic



# Small DC motor and gearbox with RC Servo steering



### Each Wheel Unit is Independent



#### The First iMOCCA Mobile Robot



# Dual DC Motor with H-Bridge Driver and WiFi Interface



# A Later Version with WiFi Replaced with Bluetooth



# Distance Sensor Scanned by a Small RC Servo Motor



### Student Designed Control PCB



## Smaller Herd Mobile Robot with Bluetooth Link



#### Fixed Orientation Distance Sensor



#### A Follow-Me Cart



#### Dual Fixed Orientation Distance Sensors



### Something a Little Larger



#### Rear View



#### Safety Cut-off and Motor Controller



### Hand Controller



# The New Herd is Almost Ready To Go!



#### Then There Were Three



### The Next Step-Up!



# Converting a Sit-on Cart to a Stand-on Cart



### The Finished System



### Two Safety Cut-outs



### The Future?



# It Just Needs Painting University Blue