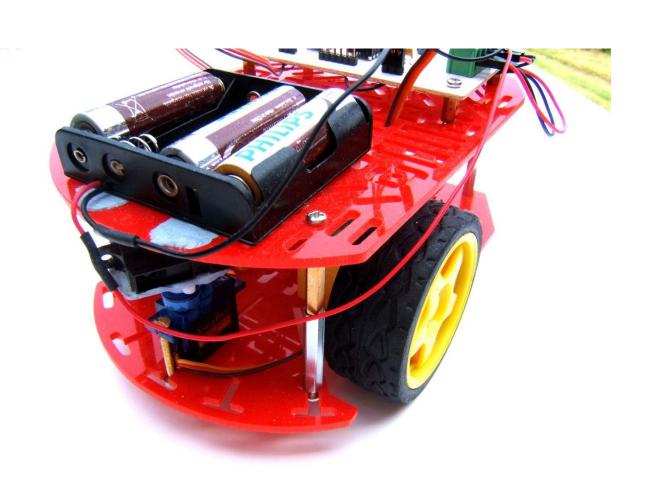

# Distance Sensor Scanned by a Small RC Servo Motor

### Student Designed Control PCB