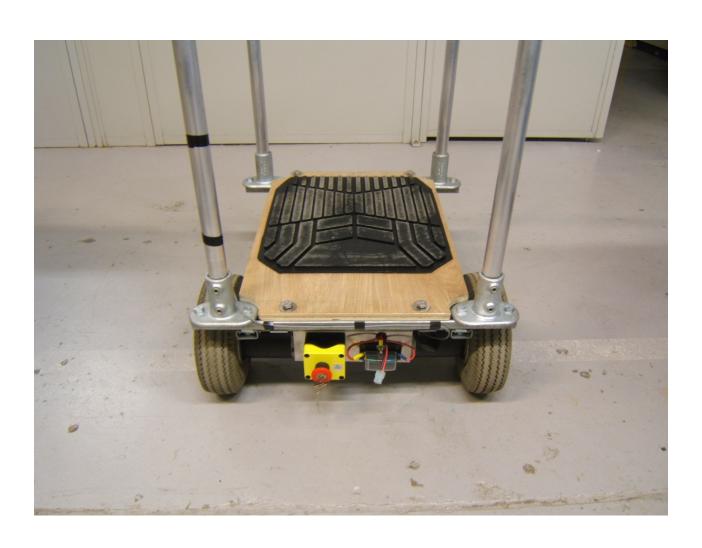

nd gearbox with RC Servo steering



### Each Wheel Unit is Independent



#### The First iMOCCA Mobile Robot



# Dual DC Motor with H-Bridge Driver and WiFi Interface



# A Later Version with WiFi Replaced with Bluetooth



# Distance Sensor Scanned by a Small RC Servo Motor



### Student Designed Control PCB



## Smaller Herd Mobile Robot with Bluetooth Link



#### Fixed Orientation Distance Sensor



#### A Follow-Me Cart



#### Dual Fixed Orientation Distance Sensors



### Something a Little Larger



#### Rear View



#### Safety Cut-off and Motor Controller



### Hand Controller



# The New Herd is Almost Ready To Go!



#### Then There Were Three



### The Next Step-Up!



# Converting a Sit-on Cart to a Stand-on Cart



### The Finished System



### Two Safety Cut-outs



### The Future?



# It Just Needs Painting University Blue