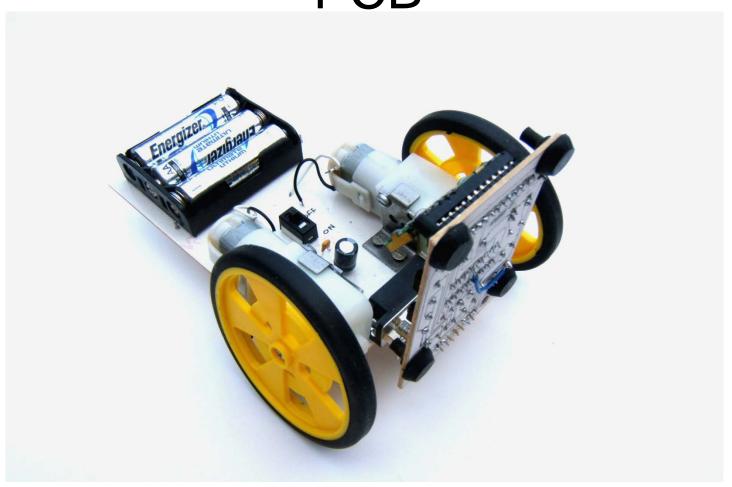

### A Student Centred Design

# Pre-constructed Motor Chassis with Student designed and made control PCB