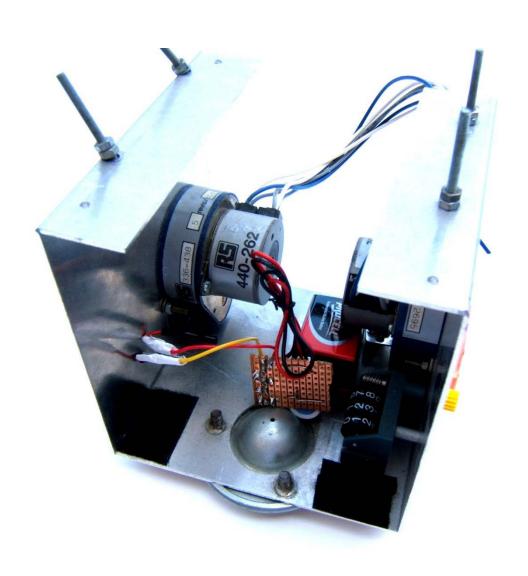

European Regional Development Fund - Investing in your Future - PN: 7-022-BE\_i-MOCCA "INTERREG IVA 2 Mers Seas Zeeën Cross-border Cooperation Programme 2007-2013"

# The Evolution of Mobile Robotics at the University of Greenwich (in pictures)

Dr R C Seals

### The Early Days



### Another Veiw



#### **Another Variant**



### **Internal View**



### A Modular Approach was Tried



# Functional but complicated and heavy



### Infrared Controlled Helicopter



### Infrared Controlled Digger



### A Student Centred Design



# Pre-constructed Motor Chassis with Student designed and made control PCB



#### Holonomic



# Small DC motor and gearbox with RC Servo steering



### Each Wheel Unit is Independent



#### The First iMOCCA Mobile Robot



# Dual DC Motor with H-Bridge Driver and WiFi Interface



# A Later Version with WiFi Replaced with Bluetooth



# Distance Sensor Scanned by a Small RC Servo Motor



### Student Designed Control PCB



## Smaller Herd Mobile Robot with Bluetooth Link



#### Fixed Orientation Distance Sensor



#### A Follow-Me Cart



#### Dual Fixed Orientation Distance Sensors



### Something a L