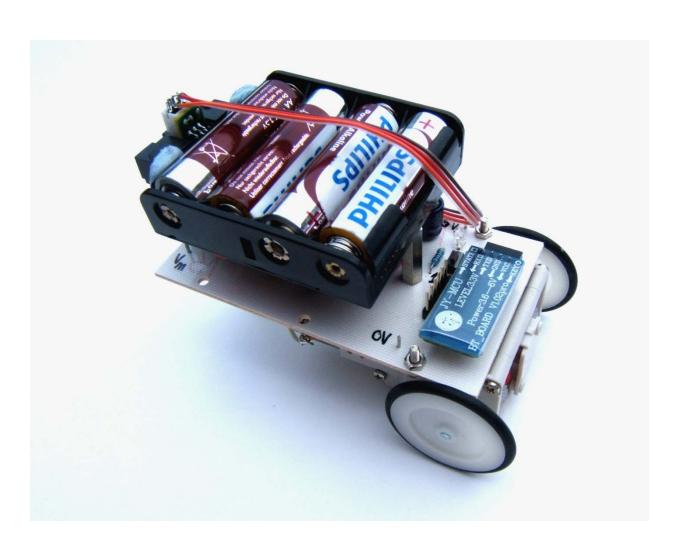

f Greenwich (in pictures)

Dr R C Seals

### The Early Days



### Another Veiw



#### **Another Variant**



### **Internal View**



### A Modular Approach was Tried



# Functional but complicated and heavy



### Infrared Controlled Helicopter



### Infrared Controlled Digger



### A Student Centred Design



# Pre-constructed Motor Chassis with Student designed and made control PCB



#### Holonomic



# Small DC motor and gearbox with RC Servo steering



### Each Wheel Unit is Independent



#### The First iMOCCA Mobile Robot



# Dual DC Motor with H-Bridge Driver and WiFi Interface



# A Later Version with WiFi Replaced with Bluetooth



# Distance Sensor Scanned by a Small RC Servo Motor



### Student Designed Control PCB



## Smaller Herd Mobile Robot with Bluetooth Link



#### Fixed Orientation Distance Sensor



#### A Follow-Me Cart



#### Dual Fixed Orientation Distance Sensors



### Something a Little Larger



#### Rear View



#### Safety Cut-off and Motor Controller



### Hand Controller



# The New Herd is Almost Ready To Go!



#### Then There Were Three



### The Next Step-Up!



# Converting a Sit-on Cart to a Stand-on Cart



### The Finished System



### Two Safety Cut-outs



### The Future?



# It Just Needs Painting University Blue