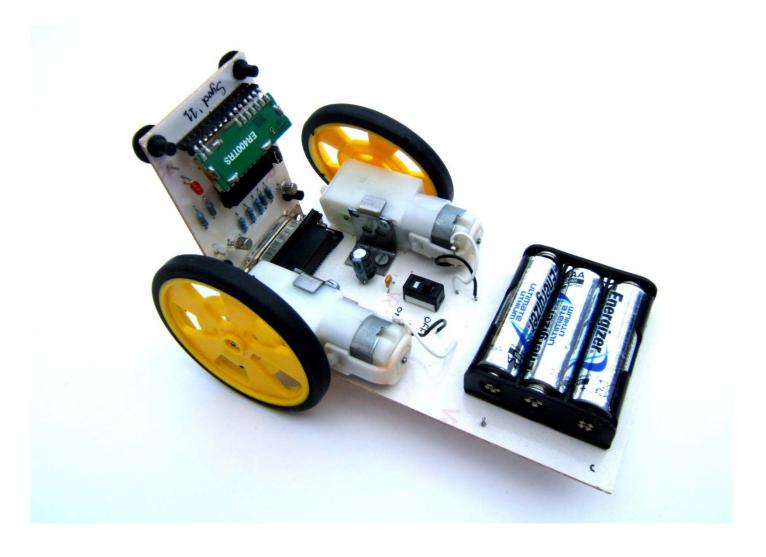

### A Student Centred Design

# Pre-constructed Motor Chassis with Student designed and made control PCB