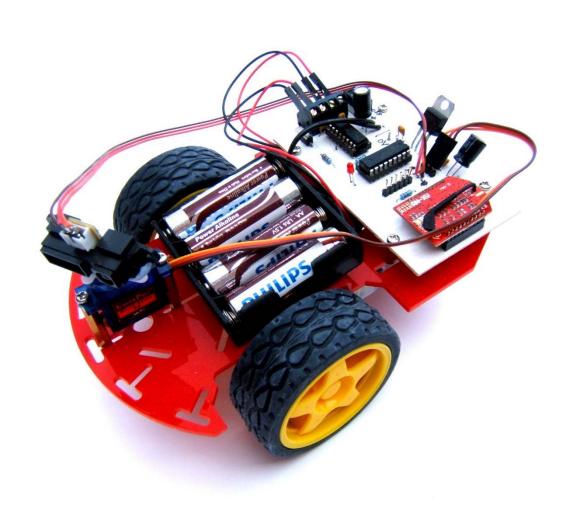

elopment Fund - Investing in your Future - PN: 7-022-BE\_i-MOCCA "INTERREG IVA 2 Mers Seas Zeeën Cross-border Cooperation Programme 2007-2013"

# The Evolution of Mobile Robotics at the University of Greenwich (in pictures)

Dr R C Seals

### The Early Days



### Another Veiw



#### **Another Variant**



### **Internal View**



### A Modular Approach was Tried



# Functional but complicated and heavy



### Infrared Controlled Helicopter



### Infrared Controlled Digger



### A Student Centred Design



# Pre-constructed Motor Chassis with Student designed and made control PCB



#### Holonomic



# Small DC motor and gearbox with RC Servo steering



### Each Wheel Unit is Independent



#### The First iMOCCA Mobile Robot



# Dual DC Motor with H-Bridge Driver and WiFi Interface



# A Later Version with WiFi Replaced with Bluetooth



# Distance Sensor Scanned by a Small RC Servo Motor



### Student Designed Control PCB



## Smaller Herd Mobile Robot with Bluetooth Link



#### Fixed Orientation Distance Sensor



#### A Follow-Me Cart



#### Dual Fixed Orientation Distance Sensors



### Something a Little Larger



#### Rear View



#### Safety Cut-off and Motor Controller



### Hand Controller



# The New Herd is Almost Ready To Go!



#### Then There Were Three



### The Next Step-Up!



# Converting a Sit-on Cart to a Stand-on Cart



### The Finished System



### Two Safety Cut-outs



### The Future?



# It Just Needs Painting University Blue