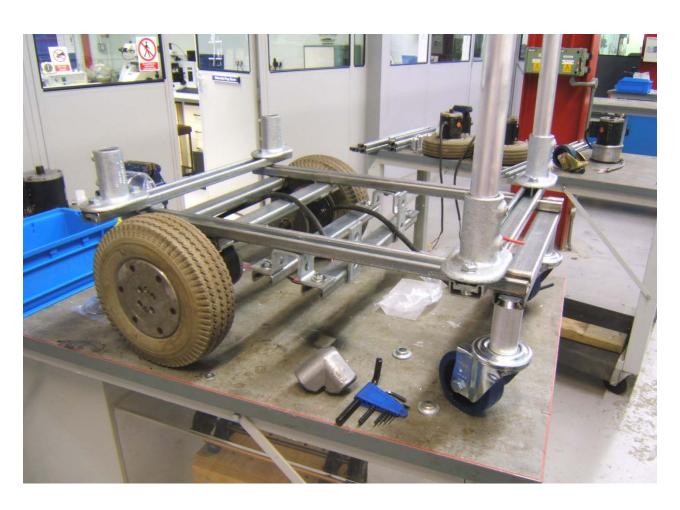

de control PCB



#### Holonomic



# Small DC motor and gearbox with RC Servo steering



### Each Wheel Unit is Independent



#### The First iMOCCA Mobile Robot



# Dual DC Motor with H-Bridge Driver and WiFi Interface



# A Later Version with WiFi Replaced with Bluetooth



# Distance Sensor Scanned by a Small RC Servo Motor



### Student Designed Control PCB



## Smaller Herd Mobile Robot with Bluetooth Link



#### Fixed Orientation Distance Sensor



#### A Follow-Me Cart



#### Dual Fixed Orientation Distance Sensors



### Something a Little Larger



#### Rear View



#### Safety Cut-off and Motor Controller



### Hand Controller



# The New Herd is Almost Ready To Go!



#### Then There Were Three



### The Next Step-Up!



# Converting a Sit-on Cart to a Stand-on Cart



### The Finished System



### Two Safety Cut-outs



### The Future?



# It Just Needs Painting University Blue