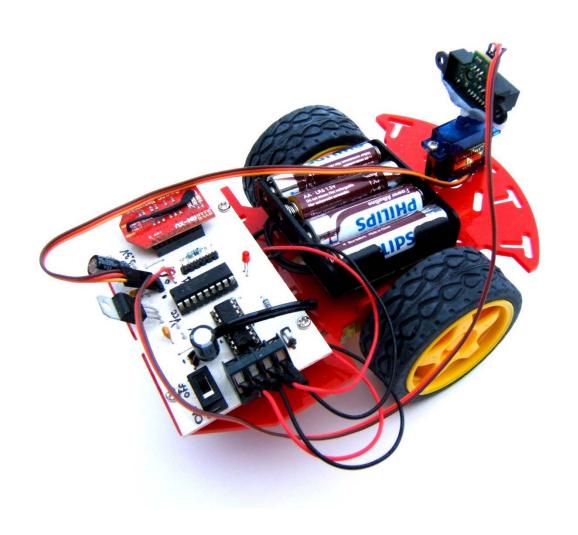

European Regional Development Fund - Investing in your Future - PN: 7-022-BE\_i-MOCCA "INTERREG IVA 2 Mers Seas Zeeën Cross-border Cooperation Programme 2007-2013"

# The Evolution of Mobile Robotics at the University of Greenwich (in pictures)

Dr R C Seals

### The Early Days



### Another Veiw



#### **Another Variant**



### **Internal View**



### A Modular Approach was Tried



# Functional but complicated and heavy



### Infrared Controlled Helicopter



### Infrared Controlled Digger



### A Student Centred Design



# Pre-constructed Motor Chassis with Student designed and made control PCB



#### Holonomic



# Small DC motor and gearbox with RC Servo steering



### Each Wheel Unit is Independent



#### The First iMOCCA Mobile Robot



# Dual DC Motor with H-Bridge Driver and WiFi Interface



# A Later Version with WiFi Replaced with Bluetooth



# Distance Sensor Scanned by a Small RC Servo Motor



### Student Designed Control PCB



## Smaller Herd Mobile Robot with Bluetooth Link



#### Fixed Orientation Distance Sensor



#### A Follow-Me Cart



#### Dual Fixed Orientation Distance Sensors



### Something a Little Larger



#### Rear View



#### Safety Cut-off and Motor Controller



### Hand Controller



# The New Herd is Almost Ready To Go!



#### Then There Were Three



### The Next Step-Up!



# Converting a Sit-on Cart to a Stand-on Cart



### The Finished System



### Two Safety Cut-outs



### The Future?



# It Just Needs Painting University Blue