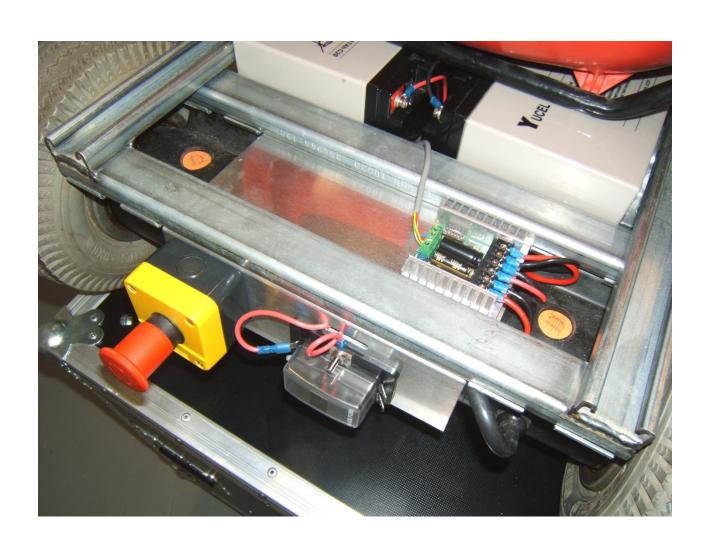

### Infrared Controlled Helicopter



### Infrared Controlled Digger



### A Student Centred Design



# Pre-constructed Motor Chassis with Student designed and made control PCB



#### Holonomic



# Small DC motor and gearbox with RC Servo steering



### Each Wheel Unit is Independent



#### The First iMOCCA Mobile Robot



# Dual DC Motor with H-Bridge Driver and WiFi Interface



# A Later Version with WiFi Replaced with Bluetooth



# Distance Sensor Scanned by a Small RC Servo Motor



### Student Designed Control PCB



## Smaller Herd Mobile Robot with Bluetooth Link



#### Fixed Orientation Distance Sensor



#### A Follow-Me Cart



#### Dual Fixed Orientation Distance Sensors



### Something a Little Larger



#### Rear View



#### Safety Cut-off and Motor Controller



### Hand Controller



# The New Herd is Almost Ready To Go!



#### Then There Were Three



### The Next Step-Up!



# Converting a Sit-on Cart to a Stand-on Cart



### The Finished System



### Two Safety Cut-outs



### The Future?



# It Just Needs Painting University Blue