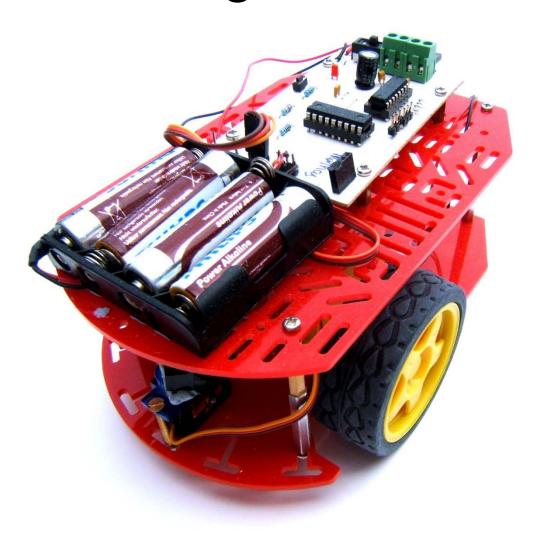

The Evolution of Mobile Robotics at the University of Greenwich (in pictures)

Dr R C Seals

### The Early Days



### Another Veiw



#### **Another Variant**



### **Internal View**



### A Modular Approach was Tried



# Functional but complicated and heavy



### Infrared Controlled Helicopter



### Infrared Controlled Digger



### A Student Centred Design



# Pre-constructed Motor Chassis with Student designed and made control PCB



#### Holonomic



# Small DC motor and gearbox with RC Servo steering



### Each Wheel Unit is Independent



#### The First iMOCCA Mobile Robot



# Dual DC Motor with H-Bridge Driver and WiFi Interface



# A Later Version with WiFi Replaced with Bluetooth



# Distance Sensor Scanned by a Small RC Servo Motor



### Student Designed Control PCB



## Smaller Herd Mobile Robot with Bluetooth Link



#### Fixed Orientation Distance Sensor



#### A Follow-Me Cart



#### Dual Fixed Orientation Distance Sensors



### Something a Little Larger



#### Rear View



#### Safety Cut-off and Motor Controller



### Hand Controller



# The New Herd is Almost Ready To Go!



#### Then There Were Three



### The Next Step-Up!



# Converting a Sit-on Cart to a Stand-on Cart



### The Finished System



### Two Safety Cut-outs



### The Future?



# It Just Needs Painting University Blue