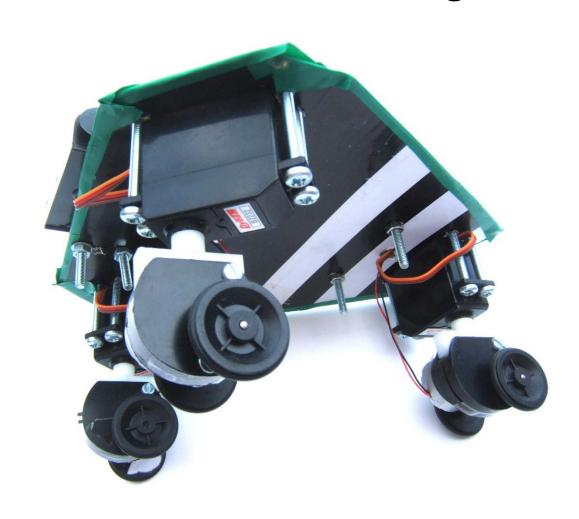

### Student Designed Control PCB

## Smaller Herd Mobile Robot with Bluetooth Link