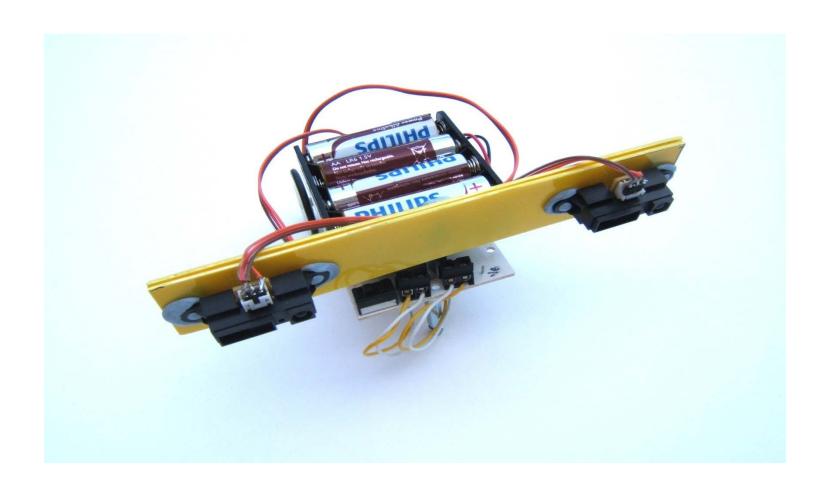

#### Fixed Orientation Distance Sensor

#### A Follow-Me Cart

#### Dual Fixed Orientation Distance Sensors