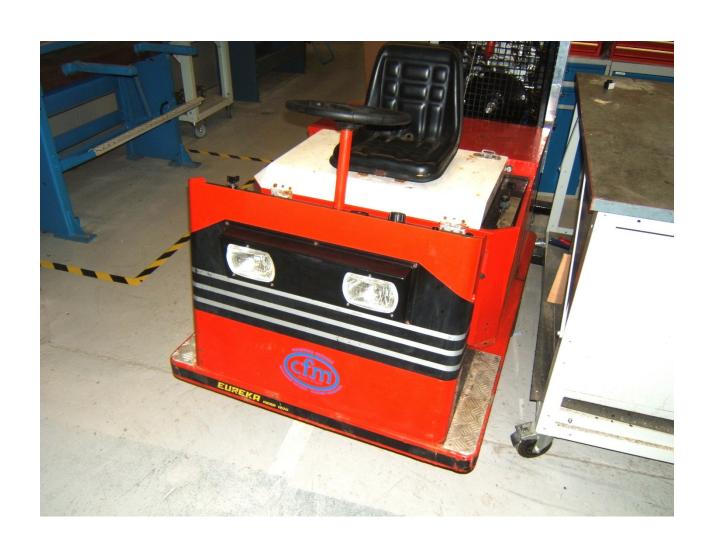

Servo steering



### Each Wheel Unit is Independent



#### The First iMOCCA Mobile Robot



# Dual DC Motor with H-Bridge Driver and WiFi Interface



# A Later Version with WiFi Replaced with Bluetooth



# Distance Sensor Scanned by a Small RC Servo Motor



### Student Designed Control PCB



## Smaller Herd Mobile Robot with Bluetooth Link



#### Fixed Orientation Distance Sensor



#### A Follow-Me Cart



#### Dual Fixed Orientation Distance Sensors



### Something a Little Larger



#### Rear View



#### Safety Cut-off and Motor Controller



### Hand Controller



# The New Herd is Almost Ready To Go!



#### Then There Were Three



### The Next Step-Up!



# Converting a Sit-on Cart to a Stand-on Cart



### The Finished System



### Two Safety Cut-outs



### The Future?



# It Just Needs Painting University Blue